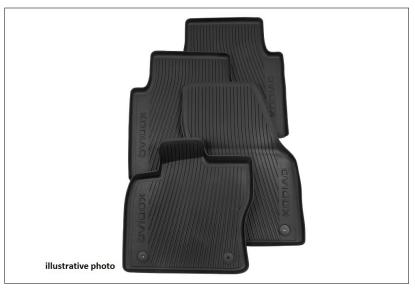

# All-weather interior mats - rear

# Practical accessory | Protection | Tests

These easy-to-insert all-weather mats from the ŠKODA Original Accessories range are an ideal addition to any vehicle – especially during inclement weather, when the vehicle interior is really put to the test. Made from high-quality TPE material, they are perfect for the job. Thanks to their custom-fit shape, they perfectly cover the footwell floor. The mats trap any dirt and moisture, and are non-slip and easy to wash. The key benefit of these mats is the raised edge which is able to trap any moisture and dirt. The mats can be taken out and cleaned at any time, using a commercially available cleaning agent, if required. Rigorous performance tests – carried out by ŠKODA as part of a long-range test drive of more than 30,000 km – have shown the mats to have a long service life and excellent resistance to wear and tear. They can be changed simply by removing the old mats and laying the new ones in place. For safety reasons, placing mats on top of one another is prohibited.

## Set contents:

2 rear mats with KODIAQ logo, fitting instructions.